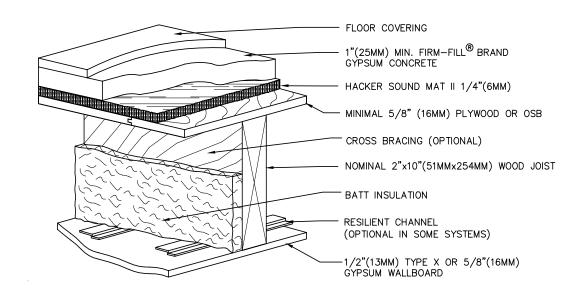

# Floor/Ceiling, Nominal Wood Joists REFERENCE: 1.25" (32MM) FIRM FILL® BRAND GYPSUM CONCRETE PLUS

HACKER SOUND MAT II

### **Note**

Some installation methods and

When installed over Nominal Wood Joist, 1.25" (32mm) FIRM-FILL® Brand Gypsum Concrete and Hacker Sound Mat II achieve excellent fire and sound ratings, while providing a superior crackresistant surface surface for the installation of finished floor coverings.