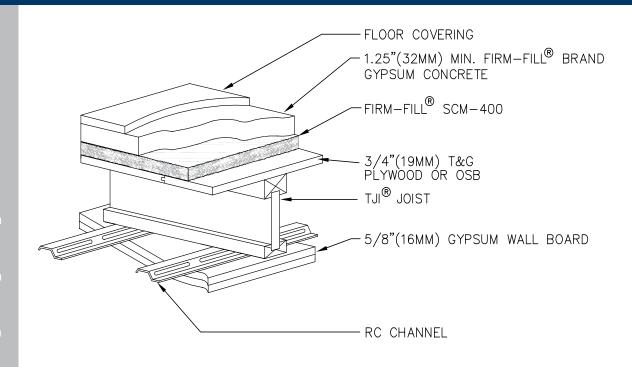

Floor/Ceiling, I-Joist
REFERENCE: 1.25" FIRM FILL® BRAND GYPSUM CONCRETE PLUS 3/8" (10MM) FIRM-FILL® SCM-400

#### Note

Some installation methods and

When installed over an I-Joist, 1.25" (32mm) FIRM-FILL® Brand Gypsum Concrete and 3/8" (10mm) FIRM-FILL® SCM-400 achieve excellent fire and sound ratings while providing a superior crack-resistant surface for the installation of finished floor coverings.

#### **I-Joist**

| 1 hr | w/ Insulation & Resilient Channel     | L570, M506 |
|------|---------------------------------------|------------|
| 1 hr | w/ Resilient Channel                  | L518, L547 |
| 1 hr | w/ Simpson Strong Tie Clips           | L530       |
| 1 hr | w/ Kinetics Ceiling Hangers           | L583       |
| 1 hr | w/ Three (3) Layers of Drywall        | L538, L556 |
| 1 hr | w/ U.S. Greenfiber Sprayed Insulation | M512       |