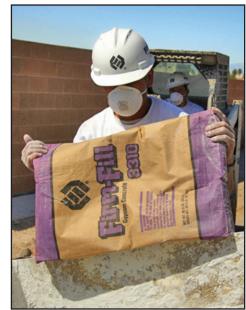

**Advanced Flooring** of Kenvil, New Jersey recently completed the project which started in 2007. Advanced Flooring Inc. is a Licensed Applicator of Hacker Industries, Inc. Firm-Fill® Gypsum Concrete Underlayments in the Tri-State area. They have been serving the Tri-State area for more than 23 years, making them the longest serving gypsum underlayment applicators in the area with extended experience and knowledge.

FIRM-FILL 3310 is an innovative formulation that decreases the amount of water used while enhancing the rock-solid floor strength, up to 3300 psi. It maximizes sound control and creates a flat, smooth surface for finished floor coverings. The surface can be walked on in 90 minutes. The finished floor coverings can be installed in 7-14 days depending on

## Job of the Month

the thickness and drying conditions. The amount of FIRM-FILL 3310 Classic poured was 55,000 square feet on the remaining five buildings. Advanced Flooring poured a total of 275,000 square feet on this condo development project.