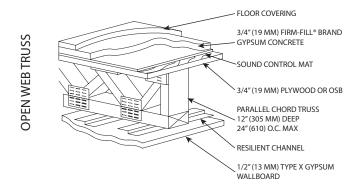

Their superior reputation made them the top choice to work with **D.R. Horton**, one of the largest residential builders in the United States. D.R. Horton has built residential dwellings in 71 markets within 26 states for 35 years. Advanced Flooring installed sound mat over a wood joist that was capped with 1"Hacker Industries' **FIRM-FILL 3310 Classic**. Because of the high standards of the builder and applicator, this project took five years to complete, with Advanced Flooring completing the last five buildings in September of 2012. Advanced Flooring has contracts that range from small tenant improvements

FIRM-FILL 3310 is an innovative formulation that decreases the amount of water used while enhancing the rock-solid floor strength, up to 3300 psi. It maximizes sound control and creates a flat, smooth surface for finished floor coverings. The surface can be walked on in 90 minutes. The finished floor coverings can be installed in 7-14 days depending on